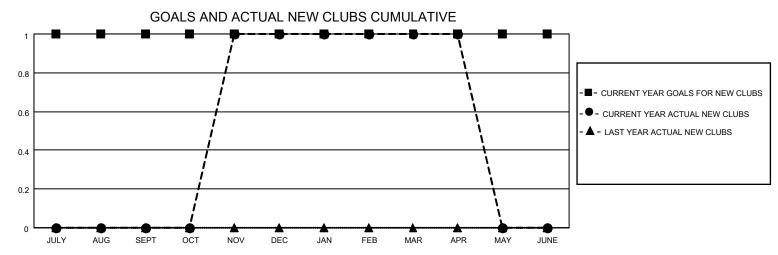

## District 5M 2

| Clubs         |               |             |               | Members               |                       |                         |                                                    |  |
|---------------|---------------|-------------|---------------|-----------------------|-----------------------|-------------------------|----------------------------------------------------|--|
|               | RESULTS FOR   | R 2020-2021 |               | RESULTS FOR 2020-2021 |                       |                         |                                                    |  |
| QUARTER       | NEW CLUB GOAL | NEW CLUBS   | DROPPED CLUBS | QUARTER MEMB          | ER GROWTH NET<br>GOAL | MEMBER GROWTH<br>ACTUAL | DROPPED<br>MEMBERS ACTUAL<br>(including transfers) |  |
| JULY/AUG/SEPT | 1             | 0           | 0             | JULY/AUG/SEPT         | 30                    | 23                      | 48                                                 |  |
| OCT/NOV/DEC   | 0             | 1           | 0             | OCT/NOV/DEC           | 50                    | 52                      | 71                                                 |  |
| JAN/FEB/MAR   | 0             | 0           | 0             | JAN/FEB/MAR           | 40                    | 21                      | 40                                                 |  |
| APR/MAY/JUNE  | 0             | 0           | 0             | APR/MAY/JUNE          | 25                    | 10                      | 14                                                 |  |